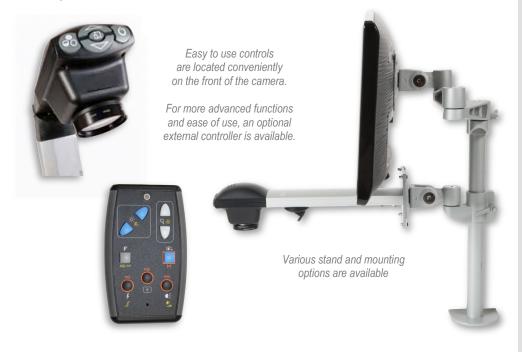

#### **Key Features**

- High definition camera system offering superb full 1080p HD image quality at 60 fps.
- Inspex HD 1080p offers superb color reproduction, contrast and resolution, as well as a dynamic range of magnification levels and integrated LED illumination
- Integrated, real time, on screen XY measuring grids and cursors provide a simple and effective way to measure without a PC and provides vital information such as magnification level, focus/exposure mode and an in depth settings menu.
- Wide Dynamic Range uses overlapping multiple exposures depending on the saturation level of each pixel.
- Advanced functions include brightness control, cross hair, overview, infrared, memory recall (3), LED intensity, iris, hi contrast, auto/manual focus, auto/ manual exposure, and gain.
- Removable USB storage image capture allows for storing images directly to your USB storage device with the builtin USB port making documentation and traceability for accurate quality control records.
- The Inspex HD 1080p system offers a best-in-class 11" (280mm) field of view and a 9.85" (250mm) working distance with the standard 4D lens.
- The ergonomic design enables users to sit or stand in a comfortable and safe posture providing less operator fatigue and improved production efficiency.
- With the optional external controller, the Inspex HD 1080p becomes a dynamic imaging system with the capability of additional functions such as memory/save recall, overlay grid and dimensioning lines, image capture and interactive focusing zoom controls. An additional option is also available for PC based image analysis software.