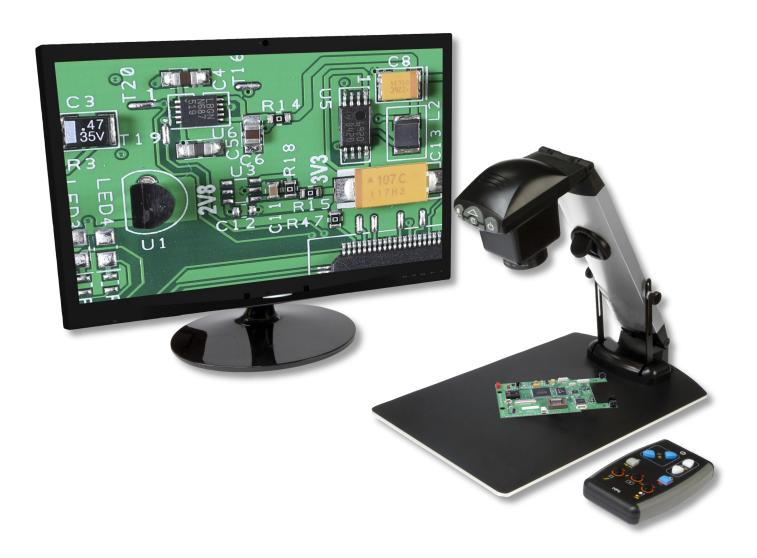

# Inspex HD 1080p

**DIGITAL IMAGING SYSTEMS** 

Sleek sophistication in a versatile ergonomic design provides 1080p HD digital imaging with superb HD image quality, color reproduction, contrast and resolution.

### **UNITRON®**

UNITRON's Inspex HD 1080p Imaging System's versatile design makes it compatible with a wide range of mounting options. Real-time on-screen dimensioning is provided by integrated XY grids and cursors making it a must for repair & rework, quality control & failure diagnosis processes in industries such as: automotive, aviation, electronics, engineering, forensics, jewelers, medical devices, packaging & labeling, pharmaceuticals and security.

Camera Resolution HD 1080p; 1980x1080

**Zoom** 4D Lens; 2.0x—85x (24" screen)

Auto/Manual focus, brightness adjustment, magnification adjustment, snapshot, overview, high contrast mode,

height adjustable

Response Time 5ms

Output Modes HDMI, DVI

Monitor Format 16:9 (recommended); monitor not included

Power Supply 100/240v; 50/60Hz; 8w power consumption

Table: 24cm x 41cm Folded height: 11cm

Raised height: 42cm

#### **Key Features**

- High definition camera system offering superb full 1080p HD image quality at 60 fps.
- Inspex HD 1080p offers superb color reproduction, contrast and resolution, as well as a dynamic range of magnification levels and integrated LED illumination
- Integrated, real time, on screen XY measuring grids and cursors provide a simple and effective way to measure without a PC and provides vital information such as magnification level, focus/exposure mode and an in depth settings menu.
- Wide Dynamic Range uses overlapping multiple exposures depending on the saturation level of each pixel.
- Advanced functions include brightness control, cross hair, overview, infrared, memory recall (3), LED intensity, iris, hi contrast, auto/manual focus, auto/ manual exposure, and gain.
- Removable USB storage image capture allows for storing images directly to your USB storage device with the builtin USB port making documentation and traceability for accurate quality control records.
- The Inspex HD 1080p system offers a best-in-class 11" (280mm) field of view and a 9.85" (250mm) working distance with the standard 4D lens.
- The ergonomic design enables users to sit or stand in a comfortable and safe posture providing less operator fatigue and improved production efficiency.
- With the optional external controller, the Inspex HD 1080p becomes a dynamic imaging system with the capability of additional functions such as memory/save recall, overlay grid and dimensioning lines, image capture and interactive focusing zoom controls. An additional option is also available for PC based image analysis software.