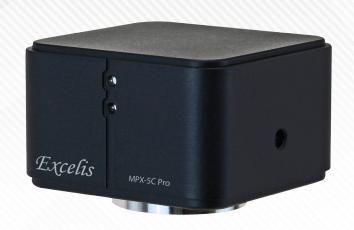

## Excelis MPX-5C Pro

HIGH RESOLUTION MICROSCOPY CAMERA

| CAMERA & SOFTWARE SPECIFICATIONS                                        |                                                                                                                                                                                                                                                                                                                                                                                                           |
|-------------------------------------------------------------------------|-----------------------------------------------------------------------------------------------------------------------------------------------------------------------------------------------------------------------------------------------------------------------------------------------------------------------------------------------------------------------------------------------------------|
| Model                                                                   | AU-5C-CMOS                                                                                                                                                                                                                                                                                                                                                                                                |
| Sensor/Model                                                            | CMOS • Sony IMX264LQR-C                                                                                                                                                                                                                                                                                                                                                                                   |
| Sensor Size                                                             | 2/3"; 0.65x C-mount (recommended)                                                                                                                                                                                                                                                                                                                                                                         |
| Image Transmission                                                      | High-speed                                                                                                                                                                                                                                                                                                                                                                                                |
| Pixel Size                                                              | 3.45μm x 3.45μm                                                                                                                                                                                                                                                                                                                                                                                           |
| Resolution                                                              | 2448 (H) X 2048 (V)                                                                                                                                                                                                                                                                                                                                                                                       |
| Frame Rate                                                              | 35fps (2448 X 2048)                                                                                                                                                                                                                                                                                                                                                                                       |
| Shutter Mode                                                            | Global                                                                                                                                                                                                                                                                                                                                                                                                    |
| Exposure Time                                                           | 0.13ms—15s                                                                                                                                                                                                                                                                                                                                                                                                |
| Automatic Settings                                                      | Exposure, Color Scale, White Balance                                                                                                                                                                                                                                                                                                                                                                      |
| Manual Settings                                                         | Exposure, Gain, Noise Reduction, Gamma, Flat Field Correction                                                                                                                                                                                                                                                                                                                                             |
| Color Temperature                                                       | 2000-15000K                                                                                                                                                                                                                                                                                                                                                                                               |
| ADC Depth                                                               | 12Bit                                                                                                                                                                                                                                                                                                                                                                                                     |
| Operating<br>Temperature<br>& Humidity                                  | 0-60°C                                                                                                                                                                                                                                                                                                                                                                                                    |
| Camera Size &<br>Weight                                                 | 68x68x46mm / 330g                                                                                                                                                                                                                                                                                                                                                                                         |
| Data Interface                                                          | USB 3.0, compatible with USB 2.0                                                                                                                                                                                                                                                                                                                                                                          |
| PC and Mac<br>Imaging Software<br>(See additional<br>features at right) | CaptaVision+ Imaging Software for PC and Mac OS Advanced Camera Controls: live/still image measurement and annotation; flat field correction; extended depth of focus (focus stacking); image stitching; fluorescence image settings; fluorescence multi-color channel merge; HDR (High Dynamic Range) function Image Types: JPG, PNG, TIF and DICOM (DICOM not available for Mac) TWAIN driver available |
| System Software<br>Compatibility                                        | Windows 7, 8, & 10 (64-bit recommended);<br>Mac OSX 10.4 and higher<br>System Requirements: Intel i5 or better<br>(Quad Core or better); 16GB RAM or more;<br>USB 2.0 high-speed port minimum<br>(USB 3.0 recommended)                                                                                                                                                                                    |