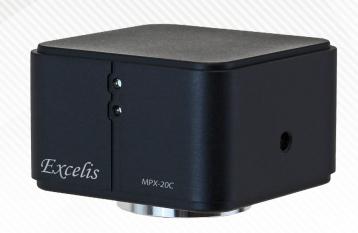

# Excelis MPX-20C

#### HIGH RESOLUTION MICROSCOPY CAMERA

High resolution, high performance microscopy camera with outstanding color, high-speed USB 3.0 connectivity and advanced *CaptaVision+* imaging software for a wide range of applications.

# Excelis MPX-20C

HIGH RESOLUTION MICROSCOPY CAMERA