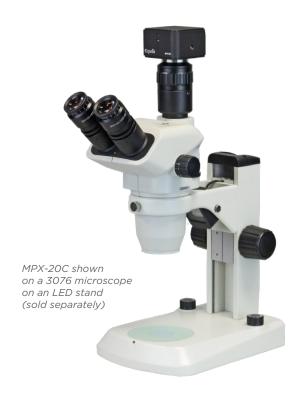

# Excelis MPX-20C

#### HIGH RESOLUTION MICROSCOPY CAMERA

High resolution, high performance microscopy camera with outstanding color, high-speed USB 3.0 connectivity and advanced *CaptaVision+* imaging software for a wide range of applications.

# Excelis MPX-20C

HIGH RESOLUTION MICROSCOPY CAMERA